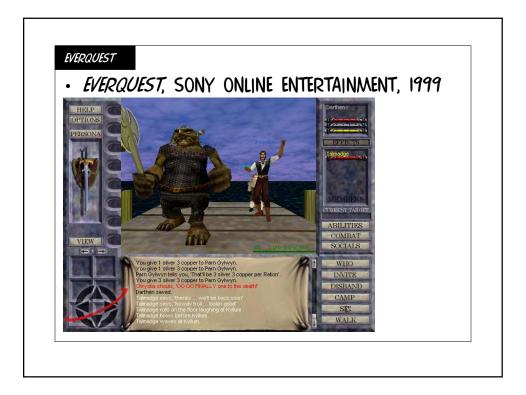

| •                                                 | <i>DIKUMUD</i> , COPENHAGEN UNIVERSITY, 1990                                                                                                                                                                                                                                                                                                                                                                                                                                                                  |    |
|---------------------------------------------------|---------------------------------------------------------------------------------------------------------------------------------------------------------------------------------------------------------------------------------------------------------------------------------------------------------------------------------------------------------------------------------------------------------------------------------------------------------------------------------------------------------------|----|
| An<br>An<br>A s                                   | 2] A barrel has been left here.<br>angry-looking statue of Hoturi is standing here.<br>angry-looking statue of Priapus is standing here.<br>statue of Odin is standing behind the altar.<br>ign for Newbies is here.<br>I are a guest here until you save yourself.                                                                                                                                                                                                                                           |    |
| to                                                | you need<br>get to your guild, use the guild medallion in your inventory. If you lo<br>, pray to the statue of Odin for another.                                                                                                                                                                                                                                                                                                                                                                              | se |
| Ter<br>sto<br>sma<br>Vil<br>[x2<br>An<br>An<br>An | 5m/202e/38hlook<br>nple of Udgaard<br>You are inside the small and humble village temple in Udgaard. A simpl<br>one altar, with strange stone carvings, is placed against the north wall<br>all humble donation room is to the east. The temple exit is south to the<br>lage Square.<br>21 A barrel has been left here.<br>angry-looking statue of Hoturi is standing here.<br>angry-looking statue of Priapus is standing here.<br>statue of Odin is standing behind the altar.<br>Sign for Newbies is here. | F  |
|                                                   | 5m/202e/38h_                                                                                                                                                                                                                                                                                                                                                                                                                                                                                                  |    |