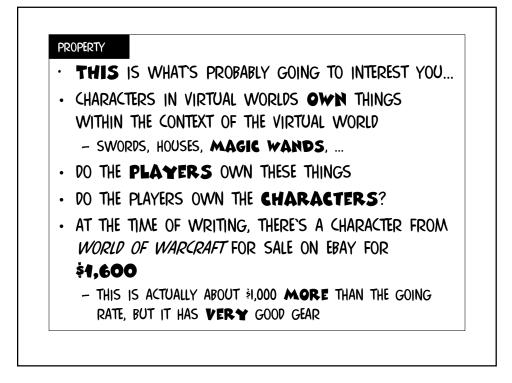

e Square.<br>21 A barrel has been left here.<br>angry-looking statue of Hoturi is standing here.<br>angry-looking statue of Priapus is standing here.<br>statue of Odin is standing behind the altar.<br>Sign for Newbies is here. | F  |
|                                                   | 5m/202e/38h_                                                                                                                                                                                                                                                                                                                                                                                                                                                                                                  |    |