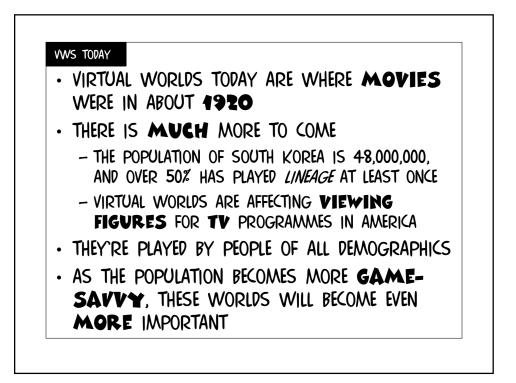

age Square.<br>21 A barrel has been left here.<br>angry-looking statue of Hoturi is standing here.<br>angry-looking statue of Priapus is standing here.<br>statue of Odin is standing behind the altar.<br>Sign for Newbies is here. | F  |
|                                                   | 5m/202e/38h_                                                                                                                                                                                                                                                                                                                                                                                                                                                                                                  |    |