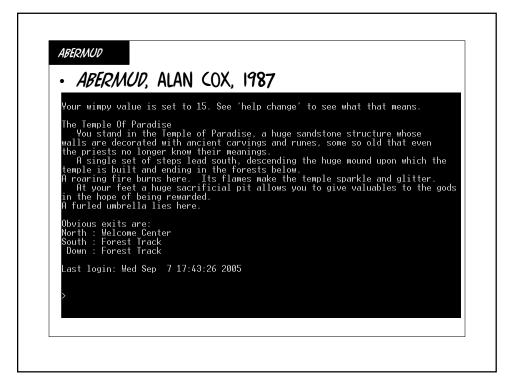

| •                                                 | <i>DIKUMUD</i> , COPENHAGEN UNIVERSITY, 1990                                                                                                                                                                                                                                                                                                                                                                                                                                                                  |    |
|---------------------------------------------------|---------------------------------------------------------------------------------------------------------------------------------------------------------------------------------------------------------------------------------------------------------------------------------------------------------------------------------------------------------------------------------------------------------------------------------------------------------------------------------------------------------------|----|
| An<br>An<br>A s                                   | 2] A barrel has been left here.<br>angry-looking statue of Hoturi is standing here.<br>angry-looking statue of Priapus is standing here.<br>statue of Odin is standing behind the altar.<br>ign for Newbies is here.<br>I are a guest here until you save yourself.                                                                                                                                                                                                                                           |    |
| to                                                | you need<br>get to your guild, use the guild medallion in your inventory. If you lo<br>, pray to the statue of Odin for another.                                                                                                                                                                                                                                                                                                                                                                              | se |
| Ter<br>sto<br>sma<br>Vil<br>[x2<br>An<br>An<br>An | 5m/202e/38hlook<br>nple of Udgaard<br>You are inside the small and humble village temple in Udgaard. A simpl<br>one altar, with strange stone carvings, is placed against the north wall<br>all humble donation room is to the east. The temple exit is south to the<br>lage Square.<br>21 A barrel has been left here.<br>angry-looking statue of Hoturi is standing here.<br>angry-looking statue of Priapus is standing here.<br>statue of Odin is standing behind the altar.<br>Sign for Newbies is here. | F  |
|                                                   | 5m/202e/38h_                                                                                                                                                                                                                                                                                                                                                                                                                                                                                                  |    |