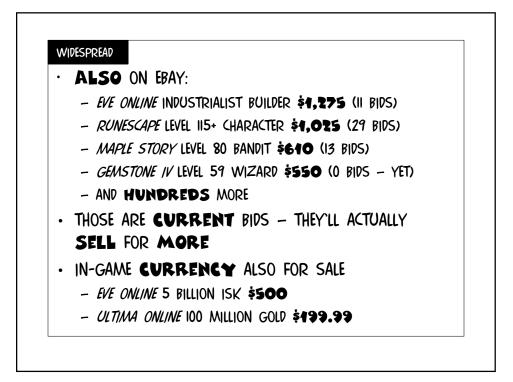

Square.<br>21 A barrel has been left here.<br>angry-looking statue of Hoturi is standing here.<br>angry-looking statue of Priapus is standing here.<br>statue of Odin is standing behind the altar.<br>Sign for Newbies is here. | F  |
|                                                   | 5m/202e/38h_                                                                                                                                                                                                                                                                                                                                                                                                                                                                                                  |    |